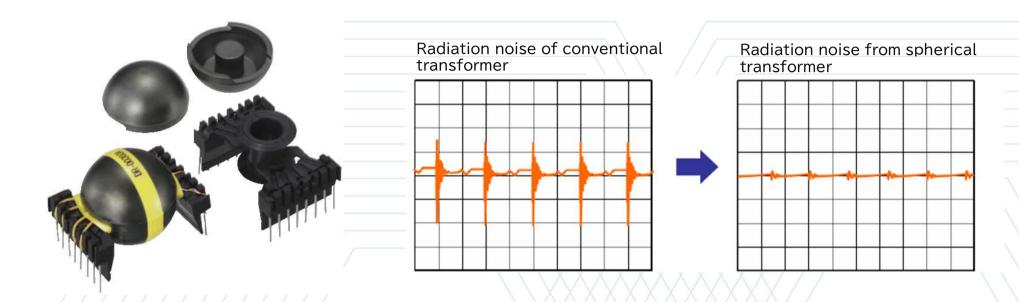

# Spherical Transformer Technology

Our unique spherical transformers feature an ideal magnetic flux loop, preventing stagnation and ensuring optimal performance. This innovation reduces noise without additional components, lowers costs, and improves power efficiency.